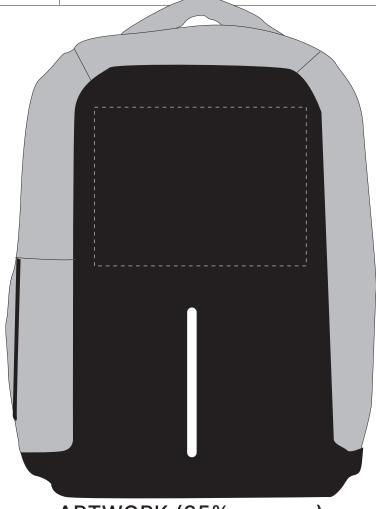

## JOB NO. XXXXXX RB1031 - Urban Explorer Commuter Bag

| Product Colour/s (Please specify product colour/s here) | Product Size<br>280mm W x 380mm H<br>x 120mm D      | Actual Print Size (Please specify actual print size here) |
|---------------------------------------------------------|-----------------------------------------------------|-----------------------------------------------------------|
| Print colour/s (Please specify print colour/s here)     | Print Method  ☐ Digital Transfer: 160mm W x 120mm H |                                                           |

QTY:

ARTWORK (35% approx.)

NEW/REPEAT ORDER/REDO/BACK ORDER

## Disclaimer:

Colour proofs are to be used as a guide only.

Line drawing is for approximate print positional guide only.

Please familiarise yourself with the product prior to approving.

It is not intended to be an exact scale or detailed representation.

Small details or text, including ® ⊙™, may fill in and not be legible.

Dotted lines will not be printed and are for maximum print guide only.

The fine lines and details in your logo may not be able to be produced clearly.